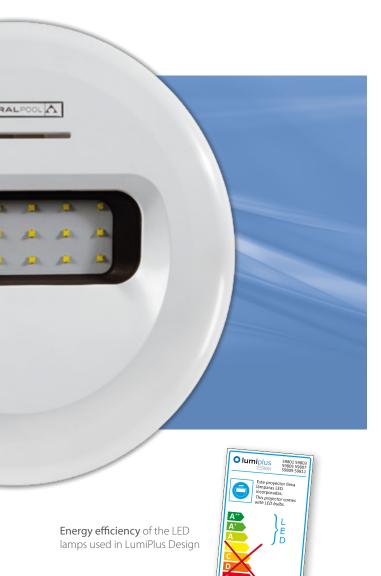

#### ► INNOX EFFECT

Finished with a stainless steel look thanks to state-of-the-art IMD material (In Mold Decoration). Available in 2 versions: white light and RGB/RGB DMX

LumiPlus Design innox effect is the first underwater spotlight made with In Mold Decoration technology

The improved lighting and optical performance optimises installations thanks to the new position of the LEDs, guaranteeing maximum lighting in the swimming pool and preventing external light loss. It should be installed in niches from the new LumiPlus