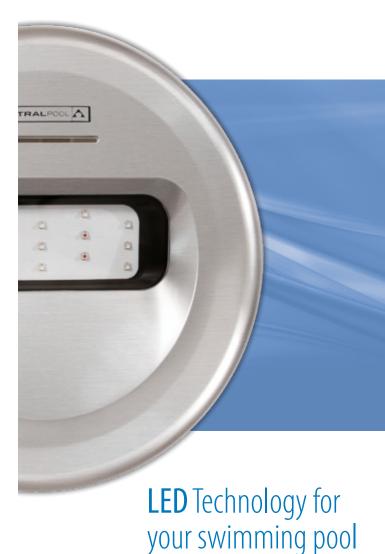

# **LED** Technology for your swimming pool

#### ► INNOX EFFECT

Finished with a stainless steel look thanks to state-of-the-art IMD material (In Mold Decoration). Available in 2 versions: white light and RGB/RGB DMX

LumiPlus Design innox effect is the first underwater spotlight made with In Mold Decoration technology