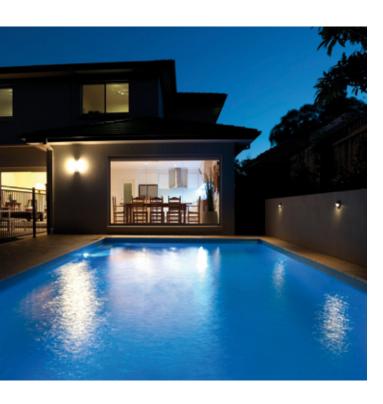

O lumiplus DESIGN

A new lighting solution for your swimming pool focused on the most innovative design, maximum quality, and manufactured with the most efficient LED technology.

White light, RGB or RGB DMX create a world of possibilities to light and customise your swimming pool.

# **LED** Technology for your swimming pool