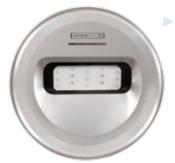

#### ► INNOX EFFECT

Finished with a stainless steel look thanks to state-of-the-art IMD material (In Mold Decoration). Available in 2 versions: white light and RGB/RGB DMX

LumiPlus Design innox effect is the first underwater spotlight made with In Mold Decoration technology

#### PURE WHITE

White finish. Available in 2 versions: white light and RGB/RGB DMX